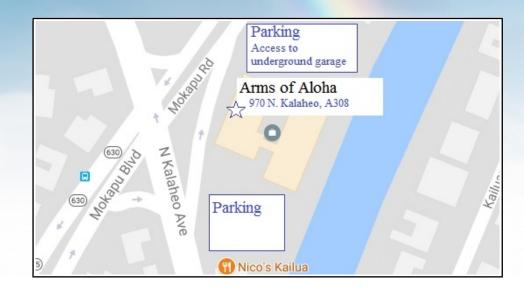

970 N. Kalaheo Avenue (Pal<mark>i Palms</mark> Office Plaza, next to Nico's) in Kailua Building A, Suite 308

Meet our team and learn how we support seriously ill pets and their families Honor an animal friend with a few words on our Tribute Wall (you may also include a photo up to 4"x6" or a digital image up to 5MP - please email by 8/12)

Although we love seeing your animal companions, unfortunately our lease prohibits pets in the building.

Covered parking is available on the basement level (enter from Mokapu Blvd.).

R.S.V.P. by 8/16 to cnaun@armsofaloha.com or by calling 808-435-3006