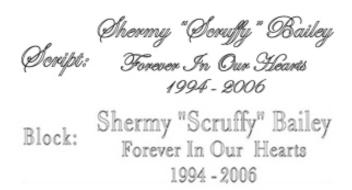

## Advice and Suggestions for Engraving

Block font is easier to read than script, especially on small pieces such as jewelry. Capitalizing the first letter of each word will help make it easier to read. Our engraver does not recommend engraving in all caps if you choose script font.