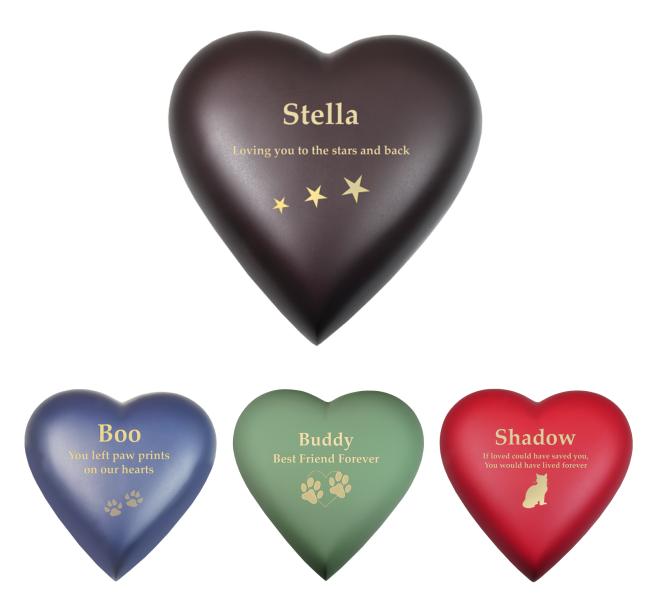

Always in My Heart

Solid brass urns painted with matte finish. Engraving with text and clip art is included. Available in Espresso Brown, Scarlet Red, Sage Green, or Nightfall Blue. Measures 7 inches by 7 inches by 3 inches deep. *For pets up to 53 lbs.* 

#### **Option 1: To the stars and back**

- Block font
- Line 1: [pet's name]
- Line 2: Loving You To The Stars and Back
- Clipart: Three Stars