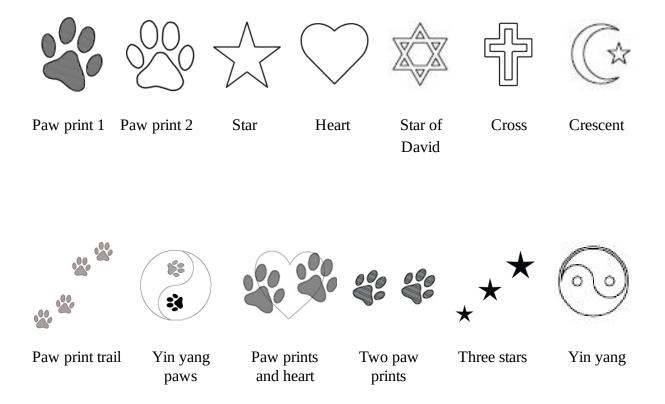

# Clipart examples

Other shapes, including breed silhouettes, are available. Let us know what you're looking for and we'll check.