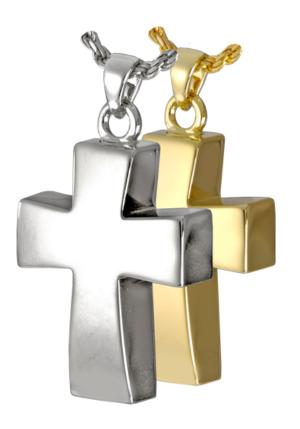

### Vaulted Cross

Can be engraved on either or both sides. 18 characters will fit vertically, or 10 horizontally.

Item # 3816

Dimensions: 3/4"W x 1 "H