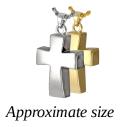

### Vaulted Cross

Can be engraved on either or both sides. 18 characters will fit vertically, or 10 horizontally.

Item # 3816

Dimensions: 3/4"W x 1 "H