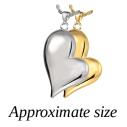

## Teardrop Heart

Can be engraved on either side with two lines of 20 characters each.

Item # 3746

Dimensions: 1" W x 1.25" H