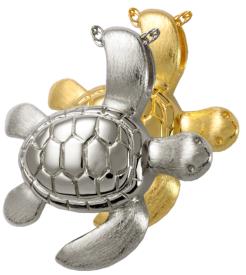

## Sea Turtle

Can be engraved on back with up to eight characters.

Item # 3208

Dimensions: 3/4"W x 1  $^{1/4}$ "H