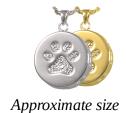

# Paw Print and Doggie Bones

Can be engraved on back with two lines of 10 characters each.

Item # 3807

Dimensions: 3/4" H x 3/4" W