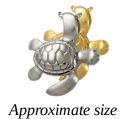

## Sea Turtle

Can be engraved on back with up to eight characters.

Item # 3208

Dimensions: 3/4"W x 1  $^{1/4}$ "H