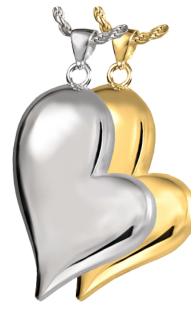

## Teardrop Heart

Can be engraved on either side with two lines of 20 characters each.

Item # 3746

Dimensions: 1" W x 1.25" H