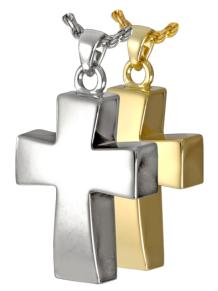

### Vaulted Cross

Can be engraved on either or both sides. 18 characters will fit vertically, or 10 horizontally.

Item # 3816

Dimensions: 3/4"W x 1 "H