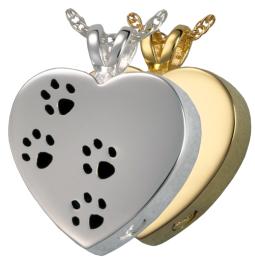

## Paw Prints Across My Heart

Can be engraved with seven characters on the front and/or two lines of 15 characters each on the back.

Item # 3167

Dimensions: 1" H x 3/4" W