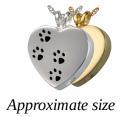

## Paw Prints Across My Heart

Can be engraved with seven characters on the front and/or two lines of 15 characters each on the back.

Item # 3167

Dimensions: 1" H x 3/4" W