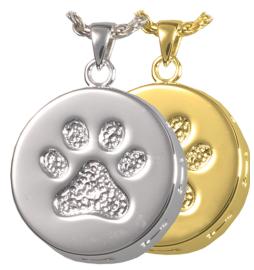

# Paw Print and Doggie Bones

Can be engraved on back with two lines of 10 characters each.

Item # 3807

Dimensions: 3/4" H x 3/4" W