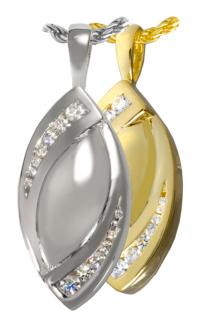

### Double Tear Stone

Can be engraved with up to three characters on the front and eight characters on the back.

Item # 3195

Dimensions: 3/4"W x 1  $^{1/4}$ "H