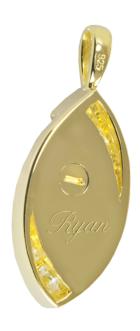

#### **Option 1: Name**

- Block font
- [pet's name] on back (up to eight characters)