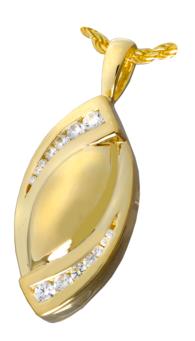

# Double Tear Stone

Can be engraved with up to three characters on the front and eight characters on the back.

Item # 3195

Dimensions: 3/4"W x 1  $^{1/4}$ "H

Approximate size