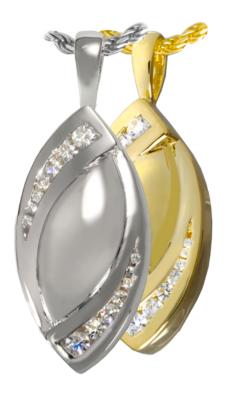

# Double Tear Stone

Can be engraved with up to three characters on the front and eight characters on the back.

Item # 3195

Dimensions: 3/4"W x 1  $^{1/4}$ "H

Approximate size