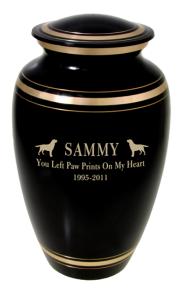

### **Option 1: Paw prints on my heart**

- Block font
- Line 1: [pet's name in all caps]
- Line 2: You Left Paw Prints On My Heart
- Line 3: [year of birth] [year of passing]
- Breed silhouette on either side of name