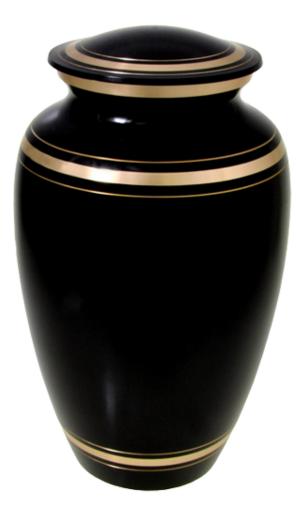

Mobility Brass Urn

# Small \$150 Large \$200

Made from solid brass, the Nobility Urn is beautiful as is, or it can be engraved to your specifications.

| Small | 6 in tall                   | Pets up to 60 lbs  |
|-------|-----------------------------|--------------------|
| Large | 10 in tall by 6 in diameter | Pets up to 200 lbs |