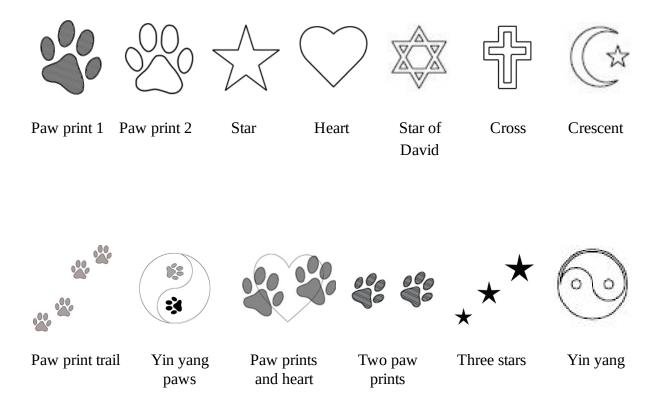

#### **Option 3: Full customization**

- Choose block or script font (see below)
- Line 1: up to 23 characters (including spaces) of text
- Line 2: up to 23 characters (including spaces) of text
- Line 3: up to 23 characters (including spaces) of text
- Line 4: up to 23 characters (including spaces) of text
- Choose clipart or symbol (see below)
- You can specify the placement of text and symbols, or let the engraver decide

## Clipart Examples

Many other shapes, including breed silhouettes, are available. If there is something you are looking for, ask us!