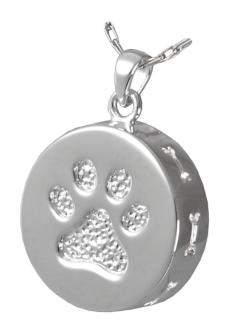

# Paw Print and Doggie Bones

Can be engraved on back with two lines of 10 characters each.

Item # 3807

Dimensions: 3/4" H x 3/4" W

Approximate size