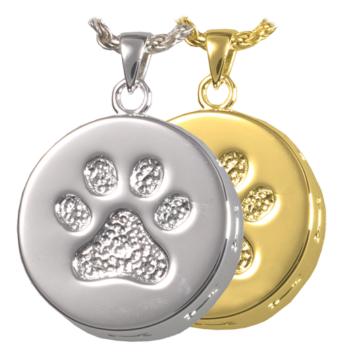

# Paw Print and Doggie Bones

Can be engraved on back with two lines of 10 characters each.

Item # 3807

Dimensions: 3/4" H x 3/4" W

Approximate size