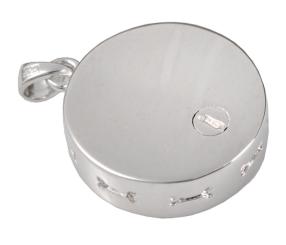

# Paw Print and Doggie Bones

Can be engraved on back with two lines of 10 characters each.

Item # 3807

Dimensions: 3/4" H x 3/4" W

Approximate size