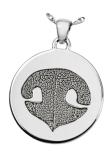

## Pet Print Pendants and Keychains

Cherish the memory of your loved one with a highly personalized keepsake laser engraved with an image of your pet's **actual** paw print, nose print, or photo. Each piece is approximately 1" in length.

## How to Order

| 1 | Choose a metal                                                                           | ☐ Stainless steel \$150☐ Sterling silver \$175                                                        |
|---|------------------------------------------------------------------------------------------|-------------------------------------------------------------------------------------------------------|
| 2 | Choose a style                                                                           | <ul><li>Paw print</li><li>Nose print</li><li>Photo</li></ul>                                          |
| 3 | Choose a shape                                                                           | <ul><li>□ Rectangle</li><li>□ Round</li><li>□ Dog tag</li><li>□ Oval</li></ul>                        |
| 4 | Customize  Most pieces fit about 50 characters of text on the back and 6-10 on the front | <ul><li>Include name on front</li><li>Inscription on back</li><li>Block or script available</li></ul> |
| 5 | Accessorize your piece                                                                   | <ul><li>□ Satin rope</li><li>□ Key ring</li><li>□ Ball chain</li></ul>                                |