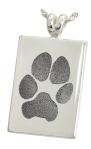

## Pet Print Pendants and Keychains

Cherish the memory of your loved one with a highly personalized keepsake laser engraved with an image of your pet's **actual** paw print, nose print, or photo. Each piece is approximately 1" in length.

## How to Order

| 1 | Choose a metal                                                                           | ☐ Stainless steel \$150☐ Sterling silver \$175                                                        |
|---|------------------------------------------------------------------------------------------|-------------------------------------------------------------------------------------------------------|
| 2 | Choose a style                                                                           | <ul><li>Paw print</li><li>Nose print</li><li>Photo</li></ul>                                          |
| 3 | Choose a shape                                                                           | <ul><li>□ Rectangle</li><li>□ Round</li><li>□ Dog tag</li><li>□ Oval</li></ul>                        |
| 4 | Customize  Most pieces fit about 50 characters of text on the back and 6-10 on the front | <ul><li>Include name on front</li><li>Inscription on back</li><li>Block or script available</li></ul> |
| 5 | Accessorize your piece                                                                   | <ul><li>□ Satin rope</li><li>□ Key ring</li><li>□ Ball chain</li></ul>                                |