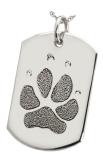

## Pet Print Pendants and Keychains

Cherish the memory of your loved one with a highly personalized keepsake laser engraved with an image of your pet's **actual** paw print, nose print, or photo. Each piece is approximately 1" in length.

## How to Order

| 1 | Choose a metal                                                                           | ☐ Stainless steel \$150☐ Sterling silver \$175                                                        |
|---|------------------------------------------------------------------------------------------|-------------------------------------------------------------------------------------------------------|
| 2 | Choose a style                                                                           | <ul><li>Paw print</li><li>Nose print</li><li>Photo</li></ul>                                          |
| 3 | Choose a shape                                                                           | <ul><li>□ Rectangle</li><li>□ Round</li><li>□ Dog tag</li><li>□ Oval</li></ul>                        |
| 4 | Customize  Most pieces fit about 50 characters of text on the back and 6-10 on the front | <ul><li>Include name on front</li><li>Inscription on back</li><li>Block or script available</li></ul> |
| 5 | Accessorize your piece                                                                   | <ul><li>□ Satin rope</li><li>□ Key ring</li><li>□ Ball chain</li></ul>                                |