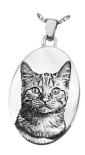

## Pet Print Pendants and Keychains

Cherish the memory of your loved one with a highly personalized keepsake laser engraved with an image of your pet's **actual** paw print, nose print, or photo. Each piece is approximately 1" in length.

## How to Order

| 1 | Choose a metal                                                                           | ☐ Stainless steel \$150☐ Sterling silver \$175                                                        |
|---|------------------------------------------------------------------------------------------|-------------------------------------------------------------------------------------------------------|
| 2 | Choose a style                                                                           | <ul><li>Paw print</li><li>Nose print</li><li>Photo</li></ul>                                          |
| 3 | Choose a shape                                                                           | <ul><li>□ Rectangle</li><li>□ Round</li><li>□ Dog tag</li><li>□ Oval</li></ul>                        |
| 4 | Customize  Most pieces fit about 50 characters of text on the back and 6-10 on the front | <ul><li>Include name on front</li><li>Inscription on back</li><li>Block or script available</li></ul> |
| 5 | Accessorize your piece                                                                   | <ul><li>□ Satin rope</li><li>□ Key ring</li><li>□ Ball chain</li></ul>                                |