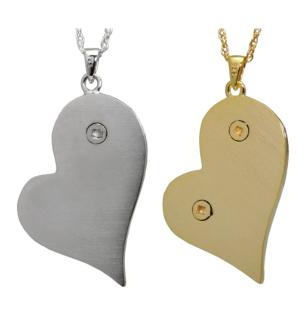

# Teardrop Heart

Can be engraved on either side with two lines of 20 characters each.

Item # 3746

Dimensions: 1" W x 1.25" H

Approximate size