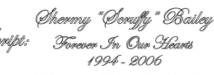

### **Option 1: Forever in my heart**

- Script font
- Front: Forever In My Heart
- Front (optional): up to three additional characters
- Back line 1: [pet's name]
- Back line 2: [year of birth] [year of passing]

## Available fonts and clipart

Block: Shermy "Scruffy" Bailey
Forever In Our Hearts
1994 - 2006

Paw print 1 Paw print 2

Star

Heart

Star of David

Cross

Crescent