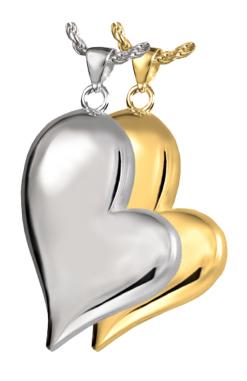

# Teardrop Heart

Can be engraved on either side with two lines of 20 characters each.

Item # 3746

Dimensions: 1" W x 1.25" H

Approximate size