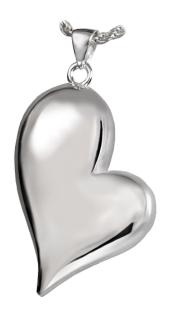

# Teardrop Heart

Can be engraved on either side with two lines of 20 characters each.

Item # 3746

Dimensions: 1" W x 1.25" H

Approximate size