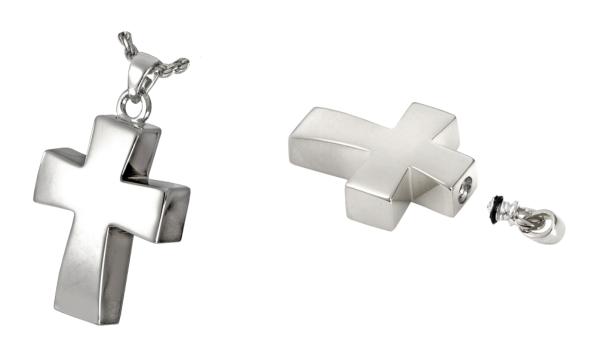

Vaulted Cross

Can be engraved on either or both sides. 18 characters will fit vertically, or 10 horizontally.

Item #

3816

Dimensions:

3/4"W x 1 "H

Approximate size