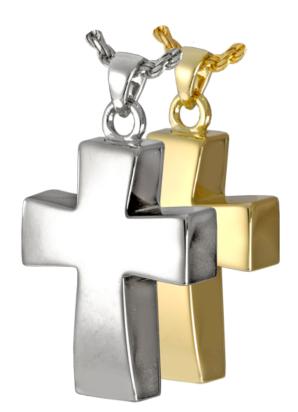

Vaulted Cross

Can be engraved on either or both sides. 18 characters will fit vertically, or 10 horizontally.

Item #

3816

Dimensions:

3/4"W x 1 "H

Approximate size