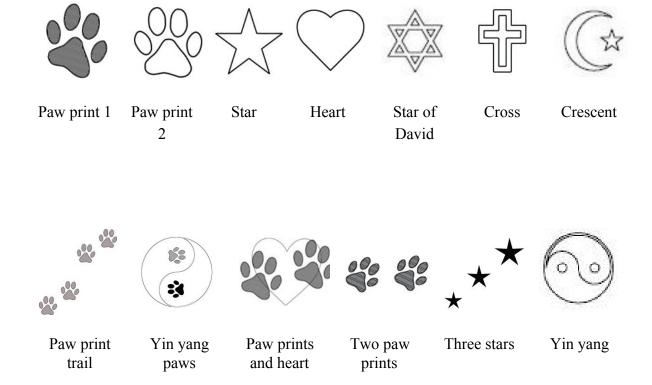

#### **Option 1: Paw prints on our hearts**

- Script font
- [pet's name] to left of clip art (1-2 lines)
- Line 3: You Left
- Line 4: Paw Prints
- Line 5: On Our Hearts
- Line 6: [year of birth] [year of passing]
- Clipart: paw print trail

#### **Option 2: Forever in our hearts**

- Block font
- Line 1: [pet's name]
- Line 2: Forever
- Line 3: In Our Hearts
- Clipart: paw prints and heart

#### **Option 3: Full customization**

- Choice of block or script font (see below)
- Line 1: up to 15 characters (including spaces) of text
- Line 2: up to 15 characters (including spaces) of text
- Line 3: up to 15 characters (including spaces) of text
- Line 4: up to 15 characters (including spaces) of text
- Line 5: up to 15 characters (including spaces) of text
- Line 6: up to 15 characters (including spaces) of text
- Your choice of clipart (see below)

## Clipart examples

More shapes, including breed silhouettes, are available. Tell us what you're looking for!