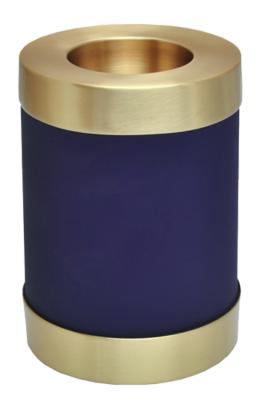

# My Love Shines Brightly

Small \$150 Large \$175

This solid brass urn holds a votive candle (not included) to light in memory of your loved one.

Nightfall Blue

Sage Green

Scarlet Red

Espresso Brown

Baby Pink

Small

4 in W x 5 in H

Pets up to 20 lbs

Large

5 in W x 7 in H

Pets up to 100 lbs

To order call 808-435-3006 or visit armsofaloha.com/catalog