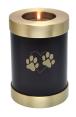

# My Love Shines Brightly

Small \$150 Large \$175

This solid brass urn holds a votive candle (not included) to light in memory of your loved one.

Nightfall Blue

Sage Green

Scarlet Red

Espresso Brown

Baby Pink

Small

4 in W x 5 in H

Pets up to 20 lbs

Large

5 in W x 7 in H

Pets up to 100 lbs

To order call 808-435-3006 or visit armsofaloha.com/catalog