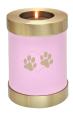

# My Love Shines Brightly

Small \$150 Large \$175

This solid brass urn holds a votive candle (not included) to light in memory of your loved one.

Nightfall Blue

Sage Green

Scarlet Red

Espresso Brown

Baby Pink

Small

4 in W x 5 in H

Pets up to 20 lbs

Large

5 in W x 7 in H

Pets up to 100 lbs

To order call 808-435-3006 or visit armsofaloha.com/catalog