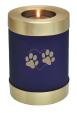

# My Love Shines Brightly

Small \$150 Large \$175

This solid brass urn holds a votive candle (not included) to light in memory of your loved one.

Nightfall Blue

Sage Green

Scarlet Red

Espresso Brown

Baby Pink

#### **Option 1: Paw prints on our hearts**

- Script font
- [pet's name] to left of clip art (1-2 lines)
- Line 3: You Left
- Line 4: Paw Prints
- Line 5: On Our Hearts
- Line 6: [year of birth] [year of passing]
- Clipart: paw print trail