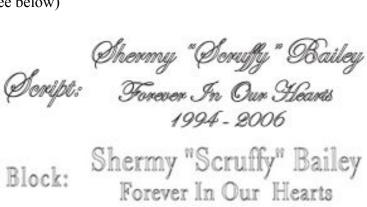

#### **Option 3: Full customization**

- Choice of block or script font (see below)
- Line 1: up to 15 characters (including spaces) of text
- Line 2: up to 15 characters (including spaces) of text
- Line 3: up to 15 characters (including spaces) of text
- Line 4: up to 15 characters (including spaces) of text
- Line 5: up to 15 characters (including spaces) of text
- Line 6: up to 15 characters (including spaces) of text
- Your choice of clipart (see below)

1994 - 2006